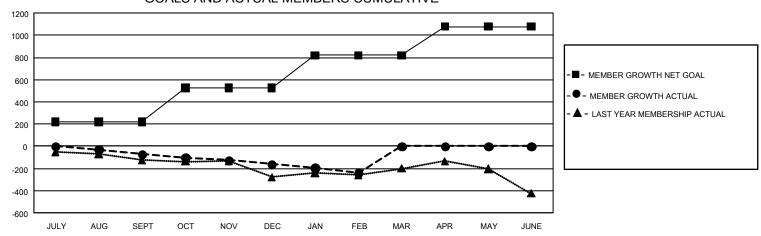

## GOALS AND ACTUAL MEMBERS CUMULATIVE

| DROPPED CLUBS: 0 |   | 0 CLUBS OF 0 ADDED 1 OR MORE NEW<br>MEMBERS | GENDER DISTRIBUTION  MALE 0 (100.00%) |             |   |
|------------------|---|---------------------------------------------|---------------------------------------|-------------|---|
| DROPPED MEMBERS  |   |                                             | FEMALE                                | 0 (100.00%) |   |
| DECEASED         | 0 | CLICK HERE FOR CUMULATIVE                   | TOTAL FAMILY UNIT MEMBERS             |             | 0 |
| CLUB CANCELLED   | 0 | MEMBERSHIP DATA                             | FAMILY MEMBERS PAYING HALF<br>DUES    |             | 0 |
| OTHER            | 0 |                                             |                                       |             | Ü |
| TOTAL            | 0 |                                             |                                       |             |   |

## **GMT MONTHLY MEMBERSHIP PROGRESS REPORT**

Multiple District 27

Results as of: 3/31/2020

**LOCATION: WISCONSIN** GMT CA 1

| Clubs                 |               |           |               | Members               |                        |                         |                                                    |  |  |
|-----------------------|---------------|-----------|---------------|-----------------------|------------------------|-------------------------|----------------------------------------------------|--|--|
| RESULTS FOR 2019-2020 |               |           |               | RESULTS FOR 2019-2020 |                        |                         |                                                    |  |  |
| QUARTER               | NEW CLUB GOAL | NEW CLUBS | DROPPED CLUBS | QUARTER MEME          | BER GROWTH NET<br>GOAL | MEMBER GROWTH<br>ACTUAL | DROPPED<br>MEMBERS ACTUAL<br>(including transfers) |  |  |
| JULY/AUG/SEPT         | 3             | 0         | 0             | JULY/AUG/SEPT         | 657                    | 362                     | 401                                                |  |  |
| OCT/NOV/DEC           | 9             | 0         | 1             | OCT/NOV/DEC           | 915                    | 336                     | 409                                                |  |  |
| JAN/FEB/MAR           | 18            | 0         | 2             | JAN/FEB/MAR           | 885                    | 233                     | 286                                                |  |  |
| APR/MAY/JUNE          | 9             | 0         | 0             | APR/MAY/JUNE          | 774                    | 0                       | 0                                                  |  |  |