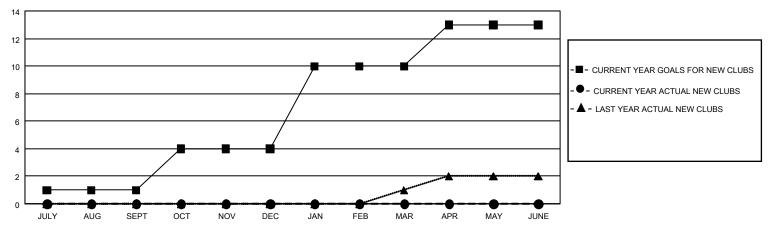

## GOALS AND ACTUAL NEW CLUBS CUMULATIVE

## **GMT MONTHLY MEMBERSHIP PROGRESS REPORT**

Multiple District 27

Results as of: 3/31/2020

**LOCATION: WISCONSIN** GMT CA 1

| Clubs                 |               |           |               | Members               |                        |                         |                                                    |  |  |
|-----------------------|---------------|-----------|---------------|-----------------------|------------------------|-------------------------|----------------------------------------------------|--|--|
| RESULTS FOR 2019-2020 |               |           |               | RESULTS FOR 2019-2020 |                        |                         |                                                    |  |  |
| QUARTER               | NEW CLUB GOAL | NEW CLUBS | DROPPED CLUBS | QUARTER MEME          | BER GROWTH NET<br>GOAL | MEMBER GROWTH<br>ACTUAL | DROPPED<br>MEMBERS ACTUAL<br>(including transfers) |  |  |
| JULY/AUG/SEPT         | 3             | 0         | 0             | JULY/AUG/SEPT         | 657                    | 362                     | 401                                                |  |  |
| OCT/NOV/DEC           | 9             | 0         | 1             | OCT/NOV/DEC           | 915                    | 336                     | 409                                                |  |  |
| JAN/FEB/MAR           | 18            | 0         | 2             | JAN/FEB/MAR           | 885                    | 233                     | 286                                                |  |  |
| APR/MAY/JUNE          | 9             | 0         | 0             | APR/MAY/JUNE          | 774                    | 0                       | 0                                                  |  |  |